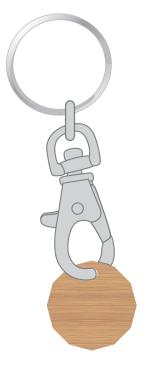

#### **Front**

\*Please see disclaimer on page 2

#### **Product Colour**

Natural

Bamboo Trolley Coin Keyring 23.43 mm x 23.43 mm Branding Method: Laser Engraved