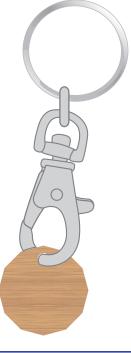

### **Approval Proof**

#### **Front**









\*Please see disclaimer on page 2

#### **Colours**



Laser Engraved

Please note that Bamboo is a natural material meaning that the colour of the engraving can vary on each item.

\*Please see disclaimer on page 2

#### **Product Colour**



Natural

Bamboo Trolley Coin Keyring 23.43 mm x 23.43 mm Branding Method: Laser Engraved

#### **Fitment**



#### **Terms & Conditions**

It is the clients responsibility to check the above artwork has been produced correctly by our factory to suit the manufacturing process. Whilst every effort has been made to copy the artwork provided, certain pantones have a tolerance of -10% +10% colour variation.

Please note colours can vary from monitor so always check the pantone.

Any correction/armendments after Moulds/Screens have been created will re